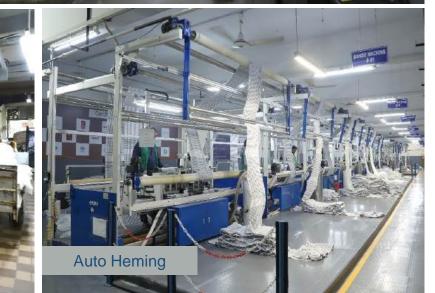

#### Cut, Make & Trim Processing

Hemming: 942 machines Over Lock: 842 machines Ribbon: 207 machines Auto Hemming: 24 machines Auto Slit: 8 Machines

## Factory Insite's