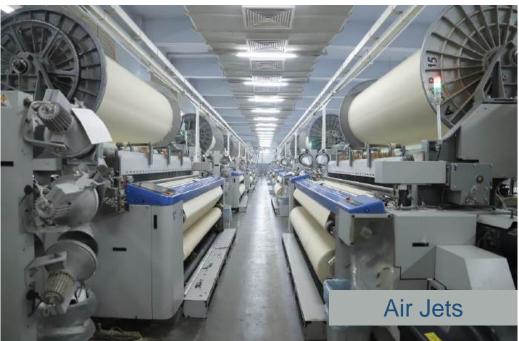

#### Weaving

High speed, superior quality, 144 Air Jet looms (including 18 Jacquard), & 1100 Power Loom.

## Factory Insite's