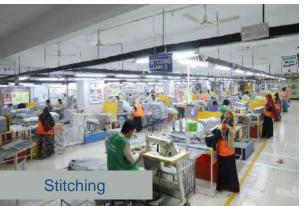

#### Cut, Make & Trim Processing

Hemming: 942 machines Over Lock: 842 machines Ribbon: 207 machines Auto Hemming: 24 machines Auto Slit: 8 Machines

## Factory Insite's