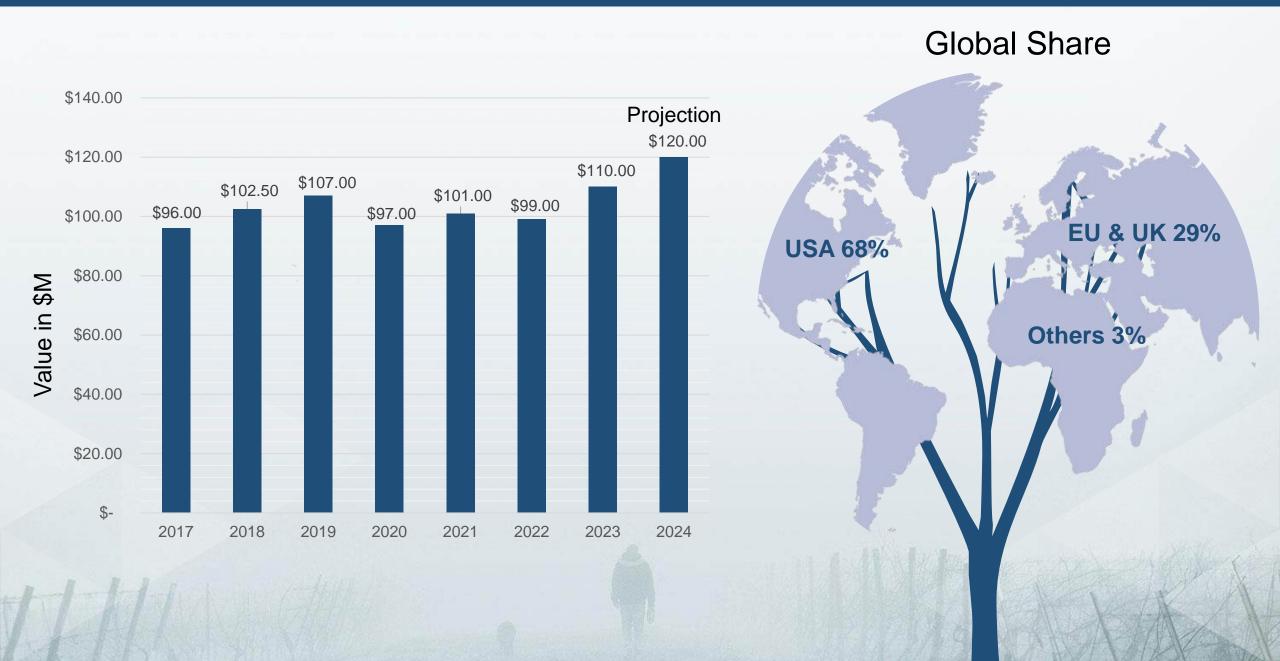

rable yarns, 60,000 Ring Spinning Spindles, 2000 Auto Coro Spindles.

## Design & PD

In-house & overseas designers & product development team.

#### Weaving

High speed, superior quality, 144 Air Jet looms (including 18 Jacquard), & 1100 Power Loom.

#### Effluent Processing

State of the art MCS Italian processing machines, Italian Biancalani (Aero 24) & Spanish Anglada dryers & Mario Crosta velour machine

#### Cut, Make & Trim Processing

Hemming: 942 machines Over Lock: 842 machines Ribbon: 207 machines Auto Hemming: 24 machines Auto Slit: 8 Machines

#### **Color Expertise**

Technorama's advanced Italian color matching technology ensures unparalleled accuracy in color and shade reproduction, enhancing efficiency and sustainability in textile manufacturing.

#### **Global Exports**



#### **Our Valued Clients**













## Factory Insite's





# Product Portfolio





























# Market Week 2023



# Future Expansions

# Own In House Reactive Printing Setup

In early 2025, our company will enhance our capabilities with an in-house reactive printing setup. This advancement will streamline significant step towards innovation, promising to boost our market position by offering superior and more personalized products. This expansion is a testament to our commitment to excellence and customer satisfaction.

## Quality Insights

QUALITY ASSURANCE Comprehensive In-House Laboratory Capabilities.

Expert QA Team with Proven Track Record. Enhanced Product and Quality Transparency.

Technorama: Advanced Italian Color Matching Technology, ensures precise and