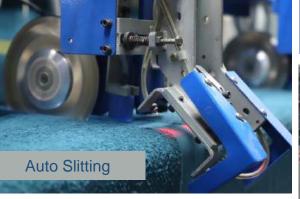

#### Cut, Make & Trim Processing

Hemming: 942 machines Over Lock: 842 machines Ribbon: 207 machines Auto Hemming: 24 machines Auto Slit: 8 Machines